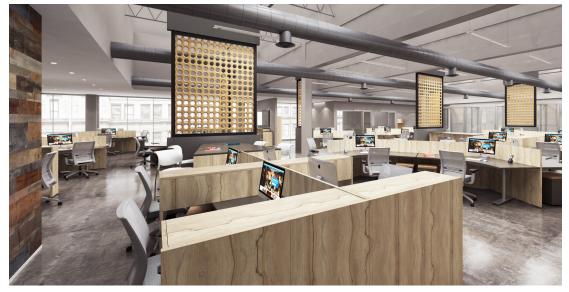

## THE SOLUTION

This highly sought-out catering company selected Vertical Interior Design to create an eclectic lofty vibe to their newly constructed corporate office. The design was to encourage collaboration and innovative thinking between their teams. Through the use of various textures and exposing building materials, this space is nothing short of inspiring.