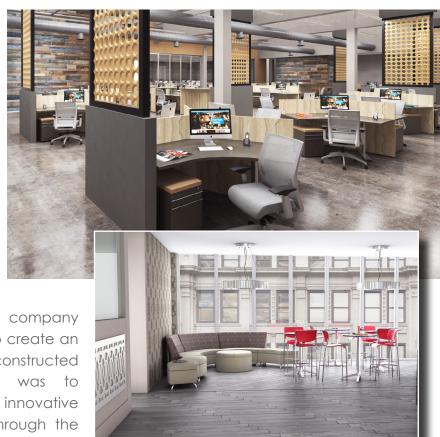

## **BLUE PLATE**

Location: Chicago, Illinois

Scope:

Full design services including, space planning, materials and finishes package, flooring selections, furniture solutions and art sourcing

Space: 29,000 sq. ft.

## THE SOLUTION

This highly sought-out catering company selected Vertical Interior Design to create an eclectic lofty vibe to their newly constructed corporate office. The design was to encourage collaboration and innovative thinking between their teams. Through the use of various textures and exposing building materials, this space is nothing short of inspiring.