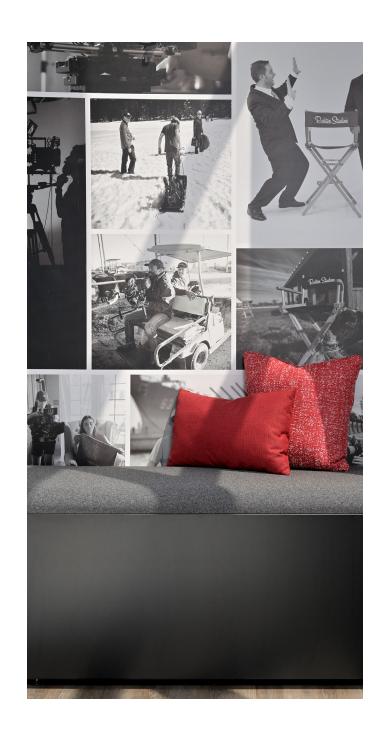

# The Inspiration

The interior design of Richter Studio's new workplace was designed with their branding in mind. The lead designer, Julie Hartman, was inspired by Richter's "red cartpet red" primary branding color. She also utilized warm neutrals and a muted yellow throughout the space.