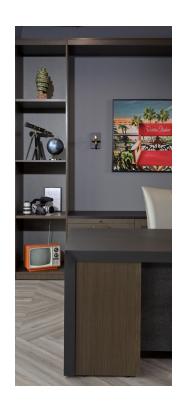

# The Inspiration

The interior design of Richter Studio's new workplace was designed with their branding in mind. The lead designer, Julie Hartman, was inspired by Richter's "red cartpet red" primary branding color. She also utilized warm neutrals and a muted yellow throughout the space.