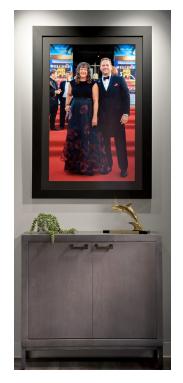

# The Inspiration

The interior design of Richter Studio's new workplace was designed with their branding in mind. The lead designer, Julie Hartman, was inspired by Richter's "red cartpet red" primary branding color. She also utilized warm neutrals and a muted yellow throughout the space.