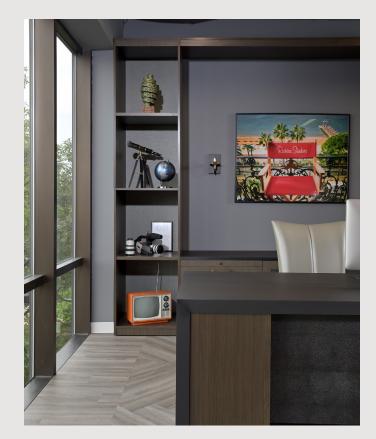

#### The Problem

Richter Studios came to us to design a modern and on-brand workplace. This workplace needed to operate as a functional and efficient office space for their team as well as a film studio for personal and client use. Every inch of their space needed to be "camera ready".

#### **The Solution**

To create a workspace that encompassed both the client and company needs, we planned the office layout to include a collaborative huddle space, private studio, professional office, and welcoming reception area.

# The Inspiration

The interior design of Richter Studio's new workplace was designed with their branding in mind. The lead designer, Julie Hartman, was inspired by Richter's "red cartpet red" primary branding color. She also utilized warm neutrals and a muted yellow throughout the space.