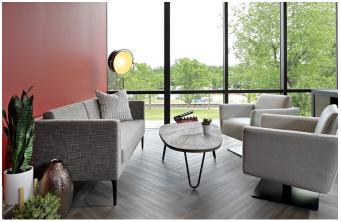

#### **The Solution**

To create a workspace that encompassed both the client and company needs, we planned the office layout to include a collaborative huddle space, private studio, professional office, and welcoming reception area.

# The Inspiration

The interior design of Richter Studio's new workplace was designed with their branding in mind. The lead designer, Julie Hartman, was inspired by Richter's "red cartpet red" primary branding color. She also utilized warm neutrals and a muted yellow throughout the space.