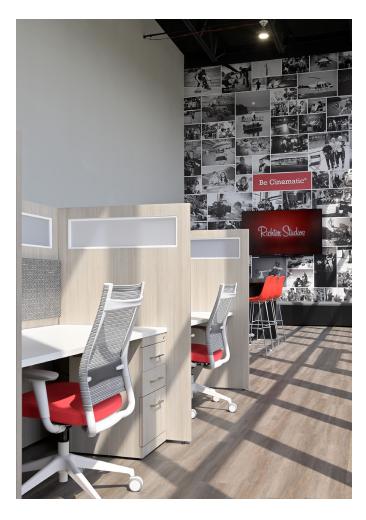

#### **The Solution**

To create a workspace that encompassed both the client and company needs, we planned the office layout to include a collaborative huddle space, private studio, professional office, and welcoming reception area.

# The Inspiration

The interior design of Richter Studio's new workplace was designed with their branding in mind. The lead designer, Julie Hartman, was inspired by Richter's "red cartpet red" primary branding color. She also utilized warm neutrals and a muted yellow throughout the space.